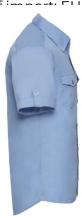

## **Specification**

RUSSELL men's shirt with roller sleeves ROLL SLEEVE TWILL youthful and modern style with pockets covered. Ideal choice if you want to look fresh or relaxed. Collar, button for adjusting sleeves, pocket on both sides of chest. 100% Cotton twill, 130 g/m2. Washing at 40 degrees blue 17/17.5/43/44