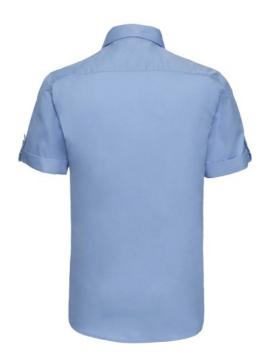

## MEN'S ROLL SLVE SHIRT SS

## **Specification**

RUSSELL men's shirt with roller sleeves ROLL SLEEVE TWILL youthful and modern style with pockets covered. Ideal choice if you want to look fresh or relaxed. Collar, button for adjusting sleeves, pocket on both sides of chest. 100% Cotton twill, 130 g/m2. Washing at 40 degrees blue 17/17.5/43/44