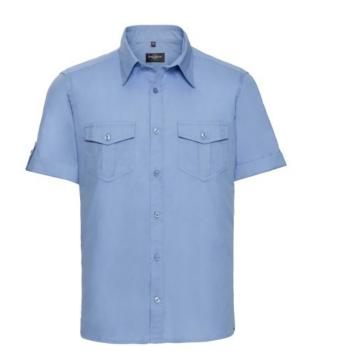

## MEN'S ROLL SLVE SHIRT SS

## **Specification**

RUSSELL men's shirt with roller sleeves ROLL SLEEVE TWILL youthful and modern style with pockets covered. Ideal choice if you want to look fresh or relaxed. Collar, button for adjusting sleeves, pocket on both sides of chest. 100% Cotton twill, 130 g/m2. Washing at 40 degrees blue 17/17.5/43/44