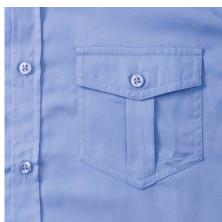

## **Specification**

RUSSELL men's shirt with roller sleeves ROLL SLEEVE TWILL youthful and modern style with pockets covered. Ideal choice if you want to look fresh or relaxed. Collar, button for adjusting sleeves, pocket on both sides of chest. 100% Cotton twill, 130 g/m2. Washing at 40 degrees blue 17/17.5/43/44