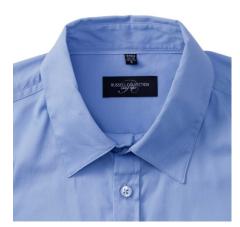

## **Specification**

RUSSELL men's shirt with roller sleeves ROLL SLEEVE TWILL youthful and modern style with pockets covered. Ideal choice if you want to look fresh or relaxed. Collar, button for adjusting sleeves, pocket on both sides of chest. 100% Cotton twill, 130 g/m2. Washing at 40 degrees blue 17/17.5/43/44